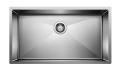

## **FORMERA®**

LIMITED LIFETIME WARRANTY

Contemporary form for everyday needs.

The FORMERA undermount stainless steel series is engineered with elegant 30 mm radius corners, making this series smooth to the touch and easy to clean.

Sink: FORMERA #442763 Faucet: RIVANA #442678

FORMERA 28" LARGE

(28" x 18")

FORMERA 1-3/4 (33" x 18")

**FORMERA EQUAL DOUBLE** (33" x 18")

FORMERA 25 MEDIUM

FORMERA 33 XL

FORMERA BAR (16" x 18")