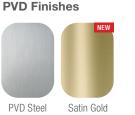

## **EXTRAORDINARY FINISHES**

The perfect finishing touch.

#### **Metal Finishes**

Steel

Bronze

## **SATIN GOLD**

Elevated Luxury.

Unlike deeper-toned brass and bronze faucets, Satin Gold receives a warm welcome for its modern, soft hue that draws the eye and invites the touch. Delicate details, including the toned-down gold and the subtle texture of the brushed finish, radiate luxury while working alongside existing metals for easy mixing and matching. Bring