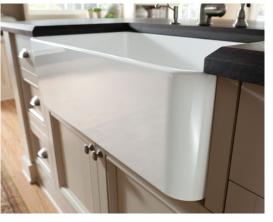

#### Farmhouse sinks

Most farmhouse sinks have a customized undermount installation, however please refer to individual product instructions for more details.

### **VINTERA™**

Modern simplicity. Vintage inspired.

LIMITED LIFETIME WARRANTY

Vintage inspired design brings the new VINTERA farmhouse sink collection. The VINTERA is spacious and sleek with a slim 6 1/2 inch apron and generous 9-inch bowl depth. The VINTERA also allows for a striking flushmount installation.

Available in all 9 Silgranit colors:

VINTERA 33 EQUAL DOUBLE APRON (33" x 19")

VINTERA 30 SUPER SINGLE APRON (30" x 19")

Undermount Flushmount

Slim apron design