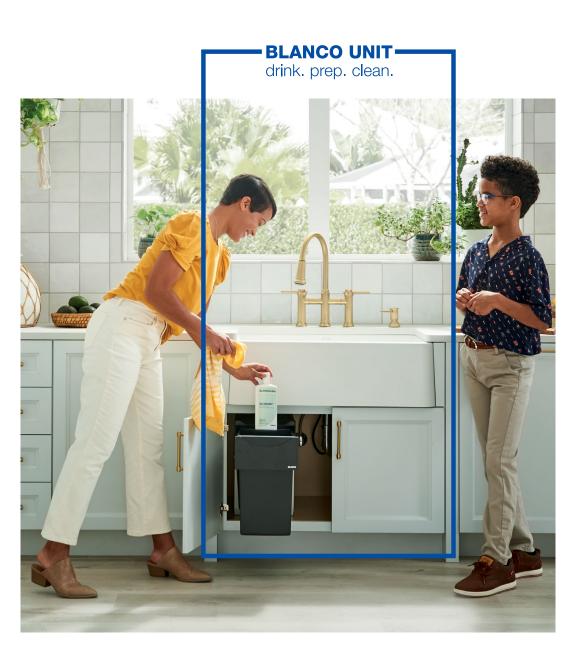

### WHAT IS A BLANCO UNIT?

Everything you need, all in one place.

A BLANCO UNIT is a seamless, fully-integrated kitchen water hub solution designed to make everyday life in the kitchen easier. The combination of a BLANCO sink, faucet and accessories streamlines how you operate in the kitchen and enhances your experience with water. Everything you need to **drink, prep and clean** is all in one place.

The water hub plays a vital role in kitchen activities, over 60 percent of kitchen time is spent in this space. The BLANCO UNIT meets your needs by being a source for drinking and cooking assistance, a place for food preparation and a system for cleaning up life's messes.

### **CLEAN**

Clean up as you go. Life in the kitchen can get disorganized, especially under the sink. Complete your BLANCO UNIT with the innovative BOTTON II, a storage system designed to hold cleaning supplies and recycling material under the sink and out of sight. Don't sacrifice space, maximize it.