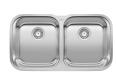

### **PERFORMA®**

Indulge in the performance, function and beauty.

LIMITED LIFETIME WARRANTY

Indulge in the ultimate performance of this colorful, functional and sleek collection. With unique shapes and lower 6" divides, you can easily maneuver long-handled pots or large pans right inside the sink. Custom-fitted accessories add functional prep.

Available in all 9 Silgranit colors:

Sink: PERFORMA #442939 Faucet: EMPRESSA #442500

PERFORMA CASCADE (32" x 19-1/2")

PERFORMA 1-3/4 LOW DIVIDE (33" x 19-1/16")

PERFORMA **EQUAL DOUBLE** (33" x 20")

PERFORMA BAR (17-1/2" x 17")