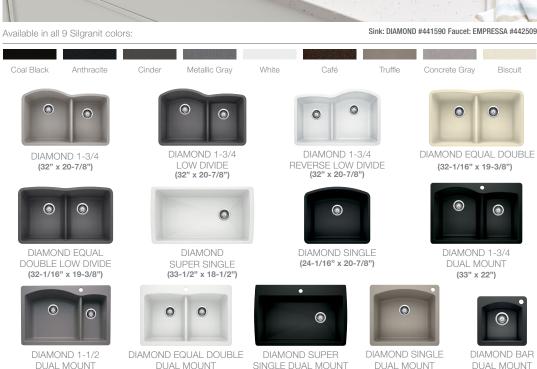

### DIAMOND™

Precious design captured in stone.

LIMITED LIFETIME WARRANTY

DIAMOND sinks are larger in size with undermount and drop-in options. Its low maintenance material and variety of accessories provide the ultimate convenience for your kitchen.

(33" x 22")

(33-1/2" x 22")

(25" x 22")

(33" x 22")