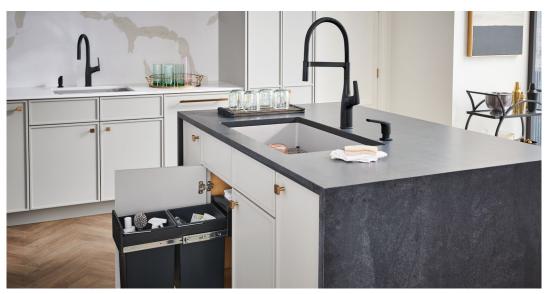

### WHAT IS A BLANCO UNIT?

Everything you need, all in one place.

A BLANCO UNIT is a seamless, fully-integrated kitchen water hub solution designed to make everyday life in the kitchen easier. The combination of a BLANCO sink, faucet and accessories streamlines how you operate in the kitchen and enhances your experience with water. Everything you need to **drink, prep and clean** is all in one place.

The water hub plays a vital role in kitchen activities, over 60 percent of kitchen time is spent in this space. The BLANCO UNIT meets your needs by being a source for drinking and cooking assistance, a place for food preparation and a system for cleaning up life's messes.

### **PREP**

Focus on the food. Having a well-thought-out solution that simplifies your workflow will make things easier and save you time. Put your energy and focus into your next culinary masterpiece with the help of a BLANCO UNIT. Premium sink and accessory combinations streamline meal prep and reduce clean-up.

### **CLEAN**

Clean up as you go. Life in the kitchen can get disorganized, especially under the sink. Complete your BLANCO UNIT with the innovative BOTTON II, a storage system designed to hold cleaning supplies and recycling material under the sink and out of sight. Don't sacrifice space, maximize it.