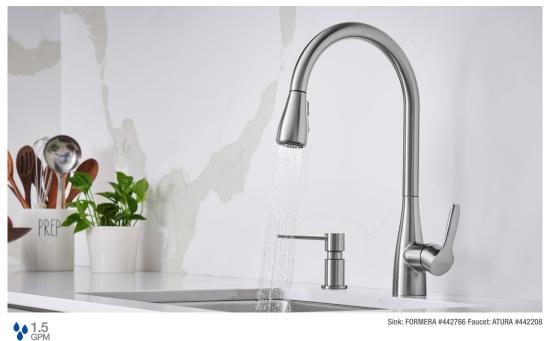

### **VALEA®**

The everyday sink that goes beyond everyday expectations.

LIMITED LIFETIME WARRANTY

Spacious and durable, the VALEA is designed for hardworking kitchens. Its beautifully designed gentle shape is comfortable, spacious and practical.

Available in all 9 Silgranit colors:

Sink: VALEA #442755 Faucet: ATURA #442210

VALEA EQUAL DOUBLE LOW DIVIDE

(32" x 19")

**(** 

VALEA SUPER SINGLE (32" x 19")

VALEA 27 (27" x 18")