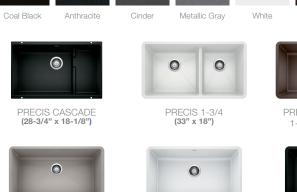

### **PRECIS™**

Be prepared for the unexpected.

The PRECIS collection is one of our largest sink families with modern design details and crisp, clean lines. A wide selection of BLANCO accessories such as grids, cutting boards and baskets bring design and culinary experience to the next level.

Available in all 9 Silgranit colors:

Concrete Gray

PRECIS SUPER SINGLE PRECIS 30 (30" x 18") (32" x 19")

0

Café

Truffle

PRECIS REVERSIBLE 1-3/4 LOW DIVIDE (33" x 18")

PRECIS 27 (26-13/16" x 17-3/4")

Biscuit

PRECIS EQUAL DOUBLE (29-3/4" x 18-1/8")

PRECIS 24 (23-7/16" x 17-3/4")

PRECIS 21 (20-7/8" x 18-1/8")

PRECIS BAR (13-3/4" x 18-1/8")

PRECIS ADA (25" x 18")