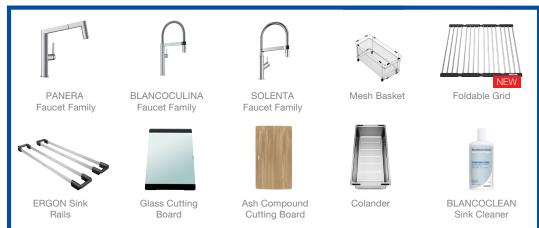

## **CUSTOM ACCESSORIES**

Complete your BLANCO UNIT.

Go beyond the basics with next level meal prep. BLANCO accessories are designed to make life in the kitchen easier by working with your sink and faucet to create a seamless kitchen water hub experience. Customize your BLANCO UNIT with high quality, innovative accessories tailored to meet the needs of your busy kitchen. BLANCO accessories come with a limited 1 year warranty.

### **FOLDABLE GRID**

One tool, endless versatility.

It is often the clever accessories that make everyday kitchen tasks so much more convenient and efficient. The new foldable grid is just that, a multi-purpose sink accessory designed to maximize space above the bowl. Use it as a rack for rinsing produce, drying dishes, heat protection for countertops or a practical addition to the worktop to help ease prep and fill pots. The options are limitless, making it an indispensable tool in your kitchen.

The foldable grid is made of high-quality stainless steel rods, connected by flexible, slip-proof silicon for added stability. When it is not in use, it can be folded up and stowed at the edge of the sink or in your cabinet. The foldable grid is a recommended optional accessory for a variety of sink and bowls.

## **CUTTING BOARDS, COLANDERS & BASKETS**

BLANCO accessories are the ultimate in functional style – lightweight, food-safe and custom fitted to sit comfortably on your BLANCO sink. Our premium wood cutting boards stand up to whatever you're cutting, chopping, slicing and dicing, from within the sink or directly on your countertop.

#### **CUTTING BOARDS**

From Beech, Walnut and Ash Compound to Red Alder sourced from the United States – BLANCO cutting boards offer a superior cutting surface. Featuring rubber feet for safe use on countertops, our cutting boards are custom fit to conveniently glide over your sink, creating the ultimate workstation.

BLANCO colanders are designed to conveniently hang over your sink. Made of stainless steel, they are both durable and dishwasher safe. Our ERGON stainless steel sink features a built-in accessory ledge.

#### MESH BASKETS

Our dishwasher-safe, stainless steel baskets are the ultimate prep companion. Sturdy, rubbercapped feet keep it slightly raised off the bottom of your sink. Mesh baskets are multi-functional and can be used for washing fresh product or as a drying rack for glasses and utensils.

## **BLANCOCLEAN, CAPFLOW & DRAINS**

Missing the finishing touch? BLANCO kitchen sink basket strainers, CAPFLOW drain covers and cleaning products provide ongoing care and maintenace of our stainless steel and Silgranit sinks. Maintain the look of your new sink while preventing costly plumbing issues.

#### **CLEANING PRODUCTS**

BLANCOCLEAN DAILY+ sink cleaners for Silgranit and stainless steel are gentle, non-abrasive formulations designed to prevent the build-up of lime-scale and soap scum. Regular weekly cleaning will help extend the life of your new sink.