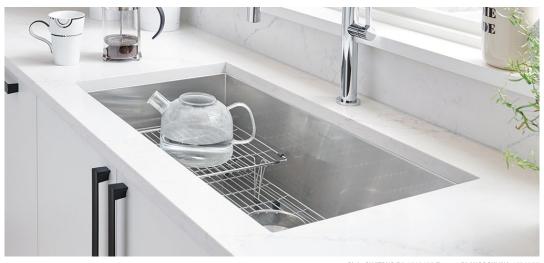

#### A BLANCO UNIT starts with a sink

There are strong trends in kitchen design for various sink styles, but the decision should be made based on how the water hub will be used. There are many options to consider: farmhouse or standard undermount, single bowl or double bowl, Silgranit or stainless steel. How your kitchen is used will impact your sink selection.

### Determine the depth of your countertop

 When installing an undermount sink, it is important to ensure that enough space is allocated for the faucet, fixtures and other materials behind the sink. We recommend consulting your installer.

#### Undermount

Undermounted sinks bring a touch of refinement to any kitchen. A pleasure to own, especially at clean-up time, their design allows crumbs to be easily swept into the bowl. Truly a clean design.