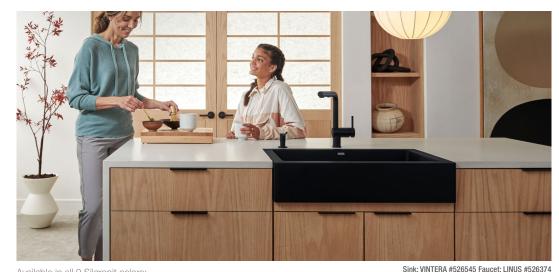

| LINUS<br>COAL BLACK     | VINTERA 30 SUPER SINGLE APRON<br>COAL BLACK | BOTTON II<br>Storage System |
|-------------------------|---------------------------------------------|-----------------------------|
|                         |                                             |                             |
| See page 41 for details | See page 18 for details                     | See page 48 for details     |

## **LINUS™**

Color-coordinated.

LIMITED LIFETIME WARRANTY

A beautifully designed kitchen deserves an equally beautiful faucet. The sleek low-profile design of the LINUS has a fully insulated pull-out handspray and low-profile, angular design. Available in a wealth of full color finishes, the LINUS collection coordinates perfectly with all nine Silgranit sink colors.

1.5 GPM

Sink: VINTERA #526545 Faucet: LINUS #526374