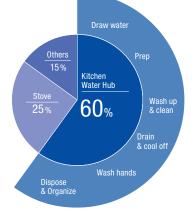

The water hub plays a vital role in kitchen activities, over 60 percent of kitchen time is spent in this space. The BLANCO UNIT meets your needs by being a source for drinking and cooking assistance, a place for food preparation and a system for cleaning up life's messes.

#### The key role of the water hub

The busiest area in the kitchen is the water hub, where we spend over 60% of our time. Although usage varies, we all generally use the water hub in similar ways: the cleaning station to eliminate dirt and bacteria from food and kitchenware, the hand-washing station, the source of cooking & drinking water and as a disposal area for food waste and liquids.