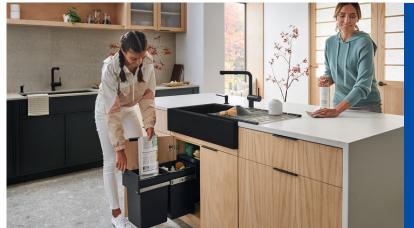

### **CLEAN**

Clean up as you go. Life in the kitchen can get disorganized, especially under the sink. Complete your BLANCO UNIT with the innovative BOTTON II, a storage system designed to hold cleaning supplies and recycling material under the sink and out of sight. Don't sacrifice space, maximize it.

## **BOTTON II STORAGE SOLUTION**

NEW

Cleaning and organizing just got easier with the BOTTON II.

Say goodbye to clutter underneath the sink. Introducing the innovative BOTTON II, a storage system perfect for holding cleaning supplies and recycling material under the sink and out of sight. The BOTTON II is designed to easily fit underneath your sink, maximize storage and increase functionality of this often ignored but frequently used cabinet.

Extremely sturdy thanks to the U-shaped steel sheet profile, it features two removable 4-gallons capacity bins with handles. Enhance your BLANCO UNIT workflow while you prep and clean with the multi-purpose BOTTON II.