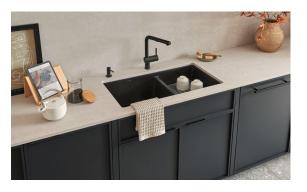

## **COLOR-COORDINATED**

**UNIT Inspiration** 

drink. prep. clean.

- Create a streamlined BLANCO UNIT by color coordinating with a SILGRANIT® sink and faucet.
- Silgranit sinks are beloved for their stone-like appearance and pleasant feel.
- Customize the level of color in the faucet with either our full or dual finish offerings.
- Bring calm to the chaos under the sink with the BOTTON II, an organization solution.

| LINUS<br>COAL BLACK     | VINTERA 30 SUPER SINGLE APRON<br>COAL BLACK | BOTTON II<br>Storage System |
|-------------------------|---------------------------------------------|-----------------------------|
|                         |                                             |                             |
| See page 41 for details | See page 18 for details                     | See page 48 for details     |