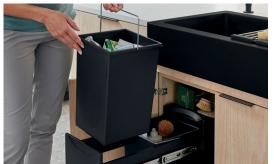

### **CLEAN**

Clean up as you go. Life in the kitchen can get disorganized, especially under the sink. Complete your BLANCO UNIT with the innovative BOTTON II, a storage system designed to hold cleaning supplies and recycling material under the sink and out of sight. Don't sacrifice space, maximize it.

## **BOTTON II STORAGE SOLUTION**

NEW

Cleaning and organizing just got easier with the BOTTON II.

Say goodbye to clutter underneath the sink. Introducing the innovative BOTTON II, a storage system perfect for holding cleaning supplies and recycling material under the sink and out of sight. The BOTTON II is designed to easily fit underneath your sink, maximize storage and increase functionality of this often ignored but frequently used cabinet.

Extremely sturdy thanks to the U-shaped steel sheet profile, it features two removable 4-gallons capacity bins with handles. Enhance your BLANCO UNIT workflow while you prep and clean with the multi-purpose BOTTON II.