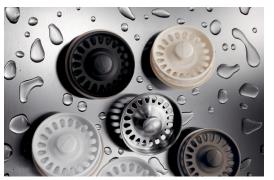

## **BLANCOCLEAN, CAPFLOW & DRAINS**

Missing the finishing touch? BLANCO kitchen sink basket strainers, CAPFLOW drain covers and cleaning products provide ongoing care and maintenace of our stainless steel and Silgranit sinks. Maintain the look of your new sink while preventing costly plumbing issues.

#### COLOR-COORDINATED DRAINS

Missing the finishing touch? BLANCO color-coordinated drains can be paired with our Silgranit sinks for a color-coordinated statement. Or choose stainless steel for a classic look. Our basket strainers and waste flanges fit the universal 3.5" drain opening.