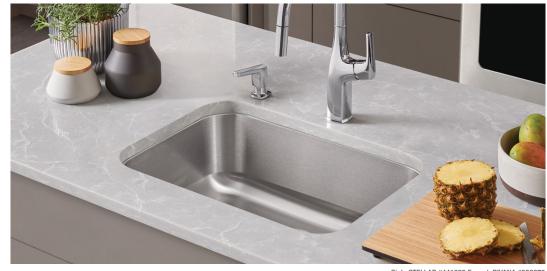

#### A BLANCO UNIT starts with a sink

There are strong trends in kitchen design for various sink styles, but the decision should be made based on how the water hub will be used. There are many options to consider: farmhouse or standard undermount, single bowl or double bowl, Silgranit or stainless steel. How your kitchen is used will impact your sink selection.

#### Undermount

Undermounted sinks bring a touch of refinement to any kitchen. A pleasure to own, especially at clean-up time, their design allows crumbs to be easily swept into the bowl. Truly a clean design.