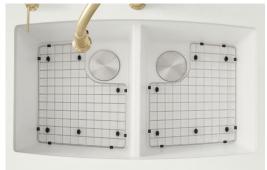

### **BOTTOM GRIDS**

Custom-fitted stainless steel bottom grids protect your sink from dishes and utensils. Constructed of high-quality stainless steel, our sink grids not only protect the bottom of your sink from everyday wear and tear, they also add another layer of functionality.