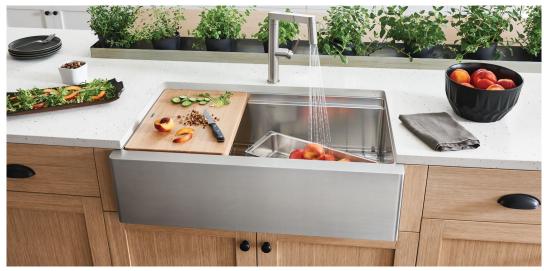

### WHAT IS A BLANCO UNIT?

Everything you need, all in one place.

A BLANCO UNIT is a seamless, fully-integrated kitchen water hub solution designed to make everyday life in the kitchen easier. The combination of a BLANCO sink, faucet and accessories streamlines how you operate in the kitchen and enhances your experience with water. Everything you need to **drink, prep and clean** is all in one place.

The water hub plays a vital role in kitchen activities, over 60 percent of kitchen time is spent in this space. The BLANCO UNIT meets your needs by being a source for drinking and cooking assistance, a place for food preparation and a system for cleaning up life's messes.

### **PREP**

Focus on the food. Having a well-thought-out solution that simplifies your workflow will make things easier and save you time. Put your energy and focus into your next culinary masterpiece with the help of a BLANCO UNIT. Premium sink and accessory combinations streamline meal prep and reduce clean-up.