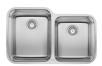

### **VINTERA™**

Modern simplicity. Vintage inspired.

LIMITED LIFETIME WARRANTY

Vintage inspired design brings the new VINTERA farmhouse sink collection. The VINTERA is spacious and sleek with a slim 6 1/2 inch apron and generous 9-inch bowl depth. The VINTERA also allows for a striking flushmount installation.

Available in all 9 Silgranit colors:

VINTERA 33 EQUAL DOUBLE APRON (33" x 19")

VINTERA 30 SUPER SINGLE APRON (30" x 19")

Undermount Flushmount

Slim apron design