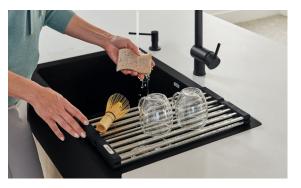

### **FOLDABLE GRID**

One tool, endless versatility.

It is often the clever accessories that make everyday kitchen tasks so much more convenient and efficient. The new foldable grid is just that, a multi-purpose sink accessory designed to maximize space above the bowl. Use it as a rack for rinsing produce, drying dishes, heat protection for countertops or a practical addition to the worktop to help ease prep and fill pots. The options are limitless, making it an indispensable tool in your kitchen.

The foldable grid is made of high-quality stainless steel rods, connected by flexible, slip-proof silicon for added stability. When it is not in use, it can be folded up and stowed at the edge of the sink or in your cabinet. The foldable grid is a recommended optional accessory for a variety of sink and bowls.