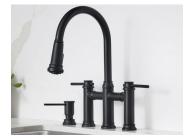

## **ARTONA®**

Color-coordinated.

LIMITED LIFETIME WARRANTY

Winner of the Red Dot design award, the ARTONA collection features a high-arc, gooseneck spout and scupltural, organic shape. The complete ARTONA collection includes a bar faucet and soap dispenser, perfect for kitchens and laundry rooms with a transitional design.

1.5 GPM

Sink: IKON #401733 Faucet: URBENA #526394

ARTONA

PVD Steel /

ARTONA BAR

Also available in other finishes:

Metallic Gray

PVD Steel /

PVD Steel / Concrete Gray

PVD Steel /

Coal Black

PVD Steel /

PVD Steel /

Anthracite

ARTONA Soap Dispenser

LIMITED 1 YEAR WARRANTY