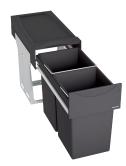

## **BOTTON II STORAGE SOLUTION**

NEW

Cleaning and organizing just got easier with the BOTTON II.

Say goodbye to clutter underneath the sink. Introducing the innovative BOTTON II, a storage system perfect for holding cleaning supplies and recycling material under the sink and out of sight. The BOTTON II is designed to easily fit underneath your sink, maximize storage and increase functionality of this often ignored but frequently used cabinet.

Extremely sturdy thanks to the U-shaped steel sheet profile, it features two removable 4-gallons capacity bins with handles. Enhance your BLANCO UNIT workflow while you prep and clean with the multi-purpose BOTTON II.

(19x10x15-3/4")