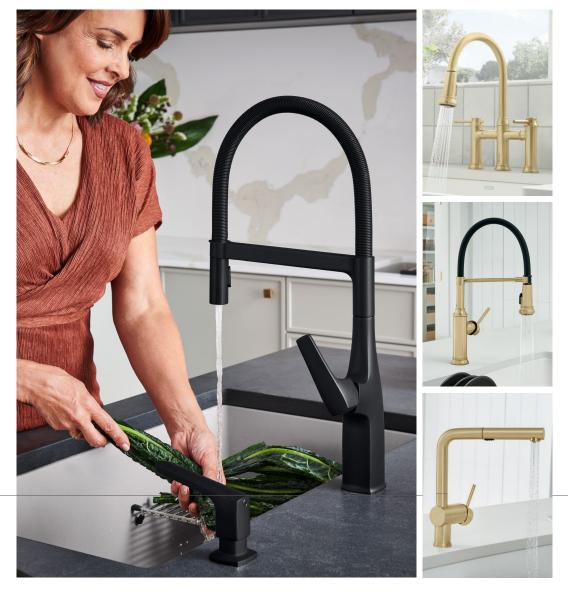

### **MATTE BLACK**

Embrace Bold.

NEW

Black is here to stay - it's not a phase, it's a lifestyle. Whether you need a pop of contrast in a white kitchen or a dramatic accent to complement dark countertops, Matte Black is a versatile finish that works with a variety of colors and design styles. Disguise the rigors of everyday use by adding a Matte Black faucet as the finishing statement to your BLANCO UNIT. Bold, confident and sophisticated, just like you.

### **Faucet Families Available in Matte Black Finishes**

NEW

**EMPRESSA** 

RIVANA

**ATURA** 

### **Soap Dispensers Available in Matte Black Finishes**

**EMPRESSA** 

**RIVANA** 

LAT0

## **SATIN GOLD**

Elevated Luxury.

Unlike deeper-toned brass and bronze faucets, Satin Gold receives a warm welcome for its modern, soft hue that draws the eye and invites the touch. Delicate details, including the toned-down gold and the subtle texture of the brushed finish, radiate luxury while working alongside existing metals for easy mixing and matching. Bring