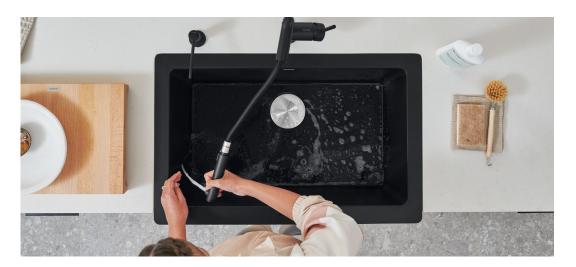

### WHAT IS A BLANCO UNIT?

Everything you need, all in one place.

A BLANCO UNIT is a seamless, fully-integrated kitchen water hub solution designed to make everyday life in the kitchen easier. The combination of a BLANCO sink, faucet and accessories streamlines how you operate in the kitchen and enhances your experience with water. Everything you need to **drink, prep and clean** is all in one place.

The water hub plays a vital role in kitchen activities, over 60 percent of kitchen time is spent in this space. The BLANCO UNIT meets your needs by being a source for drinking and cooking assistance, a place for food preparation and a system for cleaning up life's messes.

### **DRINK**

Your source of water. Water plays an essential role in kitchen life. When it comes to accessing water in your kitchen, you want a smart and trustworthy solution. A BLANCO UNIT will provide you with a beautifully-designed faucet that is functional and intelligent.

### **PREP**

Focus on the food. Having a well-thought-out solution that simplifies your workflow will make things easier and save you time. Put your energy and focus into your next culinary masterpiece with the help of a BLANCO UNIT. Premium sink and accessory combinations streamline meal prep and reduce clean-up.

### **CLEAN**

Clean up as you go. Life in the kitchen can get disorganized, especially under the sink. Complete your BLANCO UNIT with the innovative BOTTON II, a storage system designed to hold cleaning supplies and recycling material under the sink and out of sight. Don't sacrifice space, maximize it.