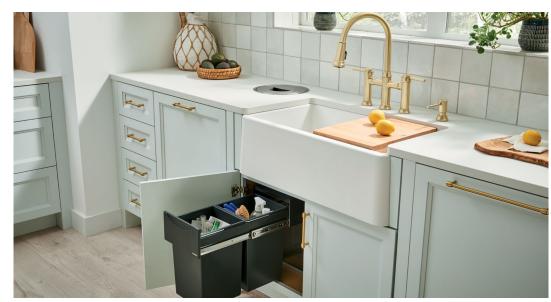

### **CLEAN**

Clean up as you go. Life in the kitchen can get disorganized, especially under the sink. Complete your BLANCO UNIT with the innovative BOTTON II, a storage system designed to hold cleaning supplies and recycling material under the sink and out of sight. Don't sacrifice space, maximize it.

## **BOTTON II STORAGE SOLUTION**

NEW

Cleaning and organizing just got easier with the BOTTON II.

Say goodbye to clutter underneath the sink. Introducing the innovative BOTTON II, a storage system perfect for holding cleaning supplies and recycling material under the sink and out of sight. The BOTTON II is designed to easily fit underneath your sink, maximize storage and increase functionality of this often ignored but frequently used cabinet.

Extremely sturdy thanks to the U-shaped steel sheet profile, it features two removable 4-gallons capacity bins with handles. Enhance your BLANCO UNIT workflow while you prep and clean with the multi-purpose BOTTON II.