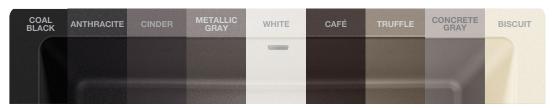

**Exclusive Design**. Our Silgranit portfolio is offered in 9 different colors and features over 300 exclusive sink designs. Striking hues like our latest Coal Black, will make your Silgranit sink the statement piece you've been looking for.

#### **BLANCO SILGRANIT® COLOR PALETTE:**

Discover amazing new design opportunities with the ultimate black accent for your kitchen. Our latest Silgranit color, Coal Black, is a deep, intense, flat black that coordinates beautifully with matte cabinetry and countertop finishes found in contemporary kitchens. Whether you want a light kitchen with black accents, or a dark, dramatic monochromatic kitchen design, Coal Black is the perfect choice for those who love **bold design**.

ANTHRACITE

No speckles. No sparkles. Just black. Coal Black is a pure, flat, seemingly endless black color with a smooth silk-matte feel. This tastefully eye-catching shade of black comes with the same quality, performance and material benefits of our other Silgranit colors.

Available in all 9 Silgranit colors:

Anthracite

Cinder

Coal Black

Metallic Gray White Café Truffle Concrete Gray Biscuit

IKON 33 (33" x 19")

IKON 33 1-3/4 LOW DIVIDE (33" x 19")

IKON 30 (30" x 19")