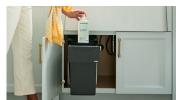

## **BOTTON II STORAGE SOLUTION**

NEW

Cleaning and organizing just got easier with the BOTTON II.

Say goodbye to clutter underneath the sink. Introducing the innovative BOTTON II, a storage system perfect for holding cleaning supplies and recycling material under the sink and out of sight. The BOTTON II is designed to easily fit underneath your sink, maximize storage and increase functionality of this often ignored but frequently used cabinet.

Extremely sturdy thanks to the U-shaped steel sheet profile, it features two removable 4-gallons capacity bins with handles. Enhance your BLANCO UNIT workflow while you prep and clean with the multi-purpose BOTTON II.