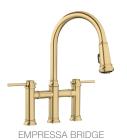

# **MODERN FARMHOUSE**

**UNIT Inspiration** 

drink. prep. clean.

- Turn everyday meal prep into cherished memories with a farmhouse BLANCO UNIT.
- Our apron-front sinks boast deep bowls and are available in three robust materials.
- Pair with our classic EMPRESSA faucets in Satin Gold for a luxurious experience.
- Simplify clean-up with the BOTTON II to help keep you organized.

| EMPRESSA BRIDGE SATIN GOLD NEW | IKON 33 APRON SINGLE BOWL<br>White | BOTTON II<br>Storage System |
|--------------------------------|------------------------------------|-----------------------------|
|                                |                                    |                             |
| See page 46 for details        | See page 19 for details            | See page 48 for details     |