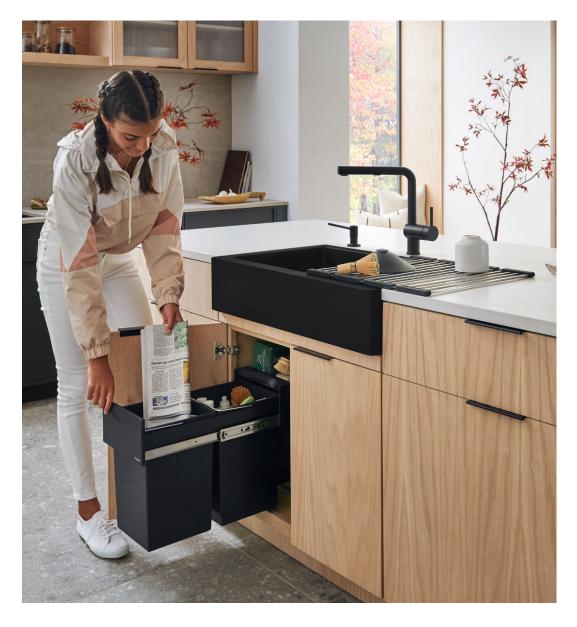

### **CLEAN**

Clean up as you go. Life in the kitchen can get disorganized, especially under the sink. Complete your BLANCO UNIT with the innovative BOTTON II, a storage system designed to hold cleaning supplies and recycling material under the sink and out of sight. Don't sacrifice space, maximize it.

## **BOTTON II STORAGE SOLUTION**

NEW

Cleaning and organizing just got easier with the BOTTON II.

Say goodbye to clutter underneath the sink. Introducing the innovative BOTTON II, a storage system perfect for holding cleaning supplies and recycling material under the sink and out of sight. The BOTTON II is designed to easily fit underneath your sink, maximize storage and increase functionality of this often ignored but frequently used cabinet.

Extremely sturdy thanks to the U-shaped steel sheet profile, it features two removable 4-gallons capacity bins with handles. Enhance your BLANCO UNIT workflow while you prep and clean with the multi-purpose BOTTON II.