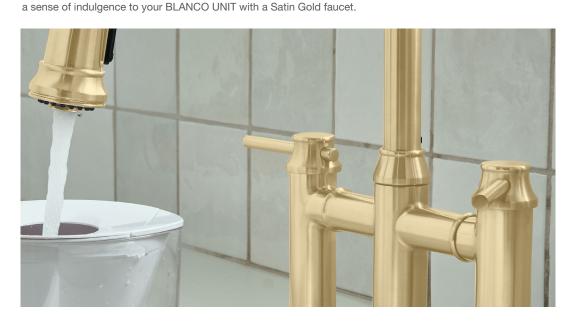

## **SATIN GOLD**

Elevated Luxury.

Unlike deeper-toned brass and bronze faucets, Satin Gold receives a warm welcome for its modern, soft hue that draws the eye and invites the touch. Delicate details, including the toned-down gold and the subtle texture of the brushed finish, radiate luxury while working alongside existing metals for easy mixing and matching. Bring

#### **Faucet Families Available in Satin Gold Finishes**

**EMPRESSA** 

RIVANA