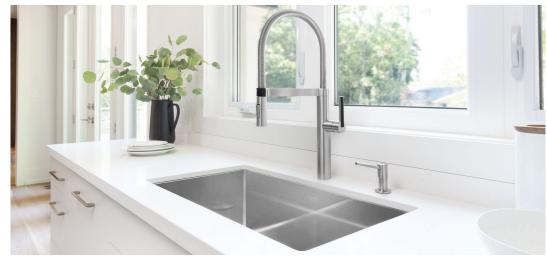

### WHAT IS A BLANCO UNIT?

Everything you need, all in one place.

A BLANCO UNIT is a seamless, fully-integrated kitchen water hub solution designed to make everyday life in the kitchen easier. The combination of a BLANCO sink, faucet and accessories streamlines how you operate in the kitchen and enhances your experience with water. Everything you need to **drink, prep and clean** is all in one place.

The water hub plays a vital role in kitchen activities, over 60 percent of kitchen time is spent in this space. The BLANCO UNIT meets your needs by being a source for drinking and cooking assistance, a place for food preparation and a system for cleaning up life's messes.

There are endless opportunities to customize your BLANCO UNIT based on your design and functional preferences. Look to our suggestions to build a unit that resonates with your household lifestyle. No matter your selection, you can trust BLANCO with over 95 years of international experience bringing high-quality products and solutions to your kitchen.