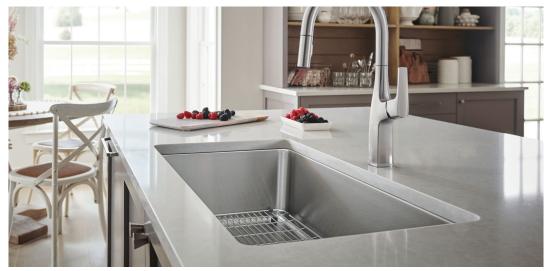

### WHAT IS A BLANCO UNIT?

Everything you need, all in one place.

A BLANCO UNIT is a seamless, fully-integrated kitchen water hub solution designed to make everyday life in the kitchen easier. The combination of a BLANCO sink, faucet and accessories streamlines how you operate in the kitchen and enhances your experience with water. Everything you need to **drink, prep and clean** is all in one place.

The water hub plays a vital role in kitchen activities, over 60 percent of kitchen time is spent in this space. The BLANCO UNIT meets your needs by being a source for drinking and cooking assistance, a place for food preparation and a system for cleaning up life's messes.

### **DRINK**

Your source of water. Water plays an essential role in kitchen life. When it comes to accessing water in your kitchen, you want a smart and trustworthy solution. A BLANCO UNIT will provide you with a beautifully-designed faucet that is functional and intelligent.

### **PREP**

Focus on the food. Having a well-thought-out solution that simplifies your workflow will make things easier and save you time. Put your energy and focus into your next culinary masterpiece with the help of a BLANCO UNIT. Premium sink and accessory combinations streamline meal prep and reduce clean-up.

### **CLEAN**

Clean up as you go. Life in the kitchen can get disorganized, especially under the sink. Complete your BLANCO UNIT with the innovative BOTTON II, a storage system designed to hold cleaning supplies and recycling material under the sink and out of sight. Don't sacrifice space, maximize it.