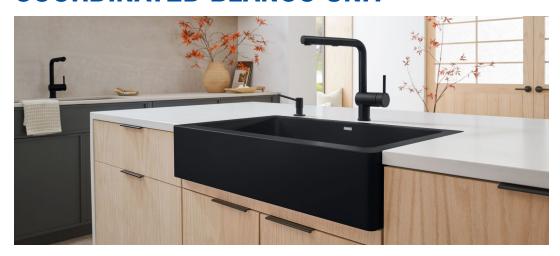

## **COLOR-COORDINATED**

**UNIT Inspiration** 

drink. prep. clean.

- Create a streamlined BLANCO UNIT by color coordinating with a SILGRANIT® sink and faucet.
- Silgranit sinks are beloved for their stone-like appearance and pleasant feel.
- Customize the level of color in the faucet with either our full or dual finish offerings.
- Bring calm to the chaos under the sink with the BOTTON II, an organization solution.

| LINUS<br>COAL BLACK     | VINTERA 30 SUPER SINGLE APRON<br>COAL BLACK | BOTTON II<br>Storage System |
|-------------------------|---------------------------------------------|-----------------------------|
|                         |                                             |                             |
| See page 41 for details | See page 18 for details                     | See page 48 for details     |