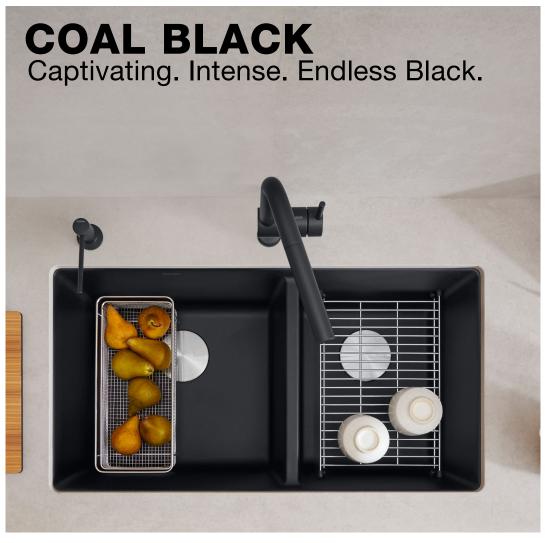

#### **BLANCO SILGRANIT® COLOR PALETTE:**

Discover amazing new design opportunities with the ultimate black accent for your kitchen. Our latest Silgranit color, Coal Black, is a deep, intense, flat black that coordinates beautifully with matte cabinetry and countertop finishes found in contemporary kitchens. Whether you want a light kitchen with black accents, or a dark, dramatic monochromatic kitchen design, Coal Black is the perfect choice for those who love **bold design**.

ANTHRACITE

No speckles. No sparkles. Just black. Coal Black is a pure, flat, seemingly endless black color with a smooth silk-matte feel. This tastefully eye-catching shade of black comes with the same quality, performance and material benefits of our other Silgranit colors.