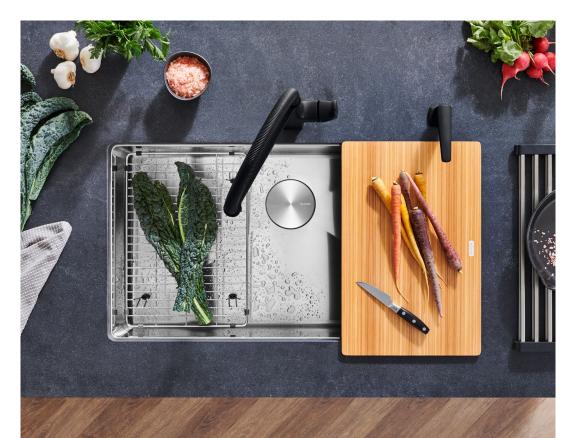

### WHAT IS A BLANCO UNIT?

Everything you need, all in one place.

A BLANCO UNIT is a seamless, fully-integrated kitchen water hub solution designed to make everyday life in the kitchen easier. The combination of a BLANCO sink, faucet and accessories streamlines how you operate in the kitchen and enhances your experience with water. Everything you need to **drink, prep and clean** is all in one place.

The water hub plays a vital role in kitchen activities, over 60 percent of kitchen time is spent in this space. The BLANCO UNIT meets your needs by being a source for drinking and cooking assistance, a place for food preparation and a system for cleaning up life's messes.

### **DRINK**

Your source of water. Water plays an essential role in kitchen life. When it comes to accessing water in your kitchen, you want a smart and trustworthy solution. A BLANCO UNIT will provide you with a beautifully-designed faucet that is functional and intelligent.

### **PREP**

Focus on the food. Having a well-thought-out solution that simplifies your workflow will make things easier and save you time. Put your energy and focus into your next culinary masterpiece with the help of a BLANCO UNIT. Premium sink and accessory combinations streamline meal prep and reduce clean-up.

### **CLEAN**

Clean up as you go. Life in the kitchen can get disorganized, especially under the sink. Complete your BLANCO UNIT with the innovative BOTTON II, a storage system designed to hold cleaning supplies and recycling material under the sink and out of sight. Don't sacrifice space, maximize it.