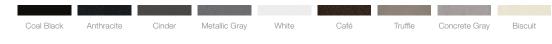

#### **BLANCO SILGRANIT® COLOR PALETTE:**

Discover amazing new design opportunities with the ultimate black accent for your kitchen. Our latest Silgranit color, Coal Black, is a deep, intense, flat black that coordinates beautifully with matte cabinetry and countertop finishes found in contemporary kitchens. Whether you want a light kitchen with black accents, or a dark, dramatic monochromatic kitchen design, Coal Black is the perfect choice for those who love **bold design**.

ANTHRACITE

No speckles. No sparkles. Just black. Coal Black is a pure, flat, seemingly endless black color with a smooth silk-matte feel. This tastefully eye-catching shade of black comes with the same quality, performance and material benefits of our other Silgranit colors.

Available in all 9 Silgranit colors:

Anthracite

Cinder

Coal Black

Metallic Gray White Café Truffle Concrete Gray Biscuit

IKON 33 (33" x 19")

IKON 33 1-3/4 LOW DIVIDE (33" x 19")

IKON 30 (30" x 19")