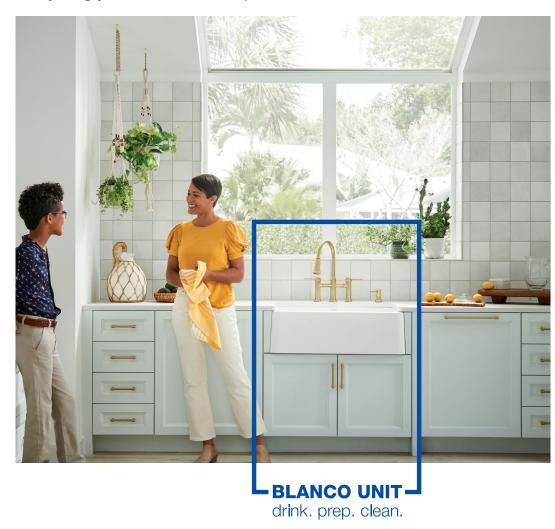

### WHAT IS A BLANCO UNIT?

Everything you need, all in one place.

A BLANCO UNIT is a seamless, fully-integrated kitchen water hub solution designed to make everyday life in the kitchen easier. The combination of a BLANCO sink, faucet and accessories streamlines how you operate in the kitchen and enhances your experience with water. Everything you need to **drink, prep and clean** is all in one place.

#### A BLANCO UNIT starts with a sink

There are strong trends in kitchen design for various sink styles, but the decision should be made based on how the water hub will be used. There are many options to consider: farmhouse or standard undermount, single bowl or double bowl, Silgranit or stainless steel. How your kitchen is used will impact your sink selection.