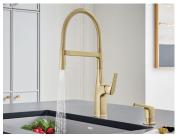

## **EMPRESSA®**

Classic.

LIMITED LIFETIME WARRANTY

Inspired by German wine country, the EMPRESSA collection is an elegant addition to the BLANCO faucet portfolio and works beautifully with modern farmhouse sinks. Enjoy the look of vintage wine press handles, pulldown sprayheads and dual spray functionality across the entire collection.

1.5 GPM

Sink: IKON #401899 Faucet: EMPRESSA #442981

EMPRESSA HIGH ARC

EMPRESSA BAR

Also available in other finishes:

**EMPRESSA Soap Dispenser** 