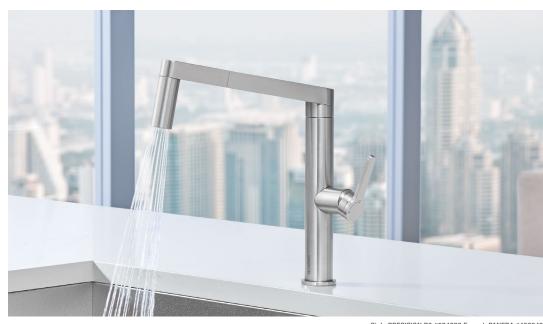

# **RIVANA®** Contemporary.

LIMITED LIFETIME WARRANTY

Where form and function unite. The RIVANA collection delivers powerful performance with sleek design aesthetics. A clean square design at the faucet base transitions into a round spout with a streamlined pulldown spray head, blending organic shapes with ergonomic function.

1.5 GPM

RIVANA HIGH ARC

RIVANA BAR

Also available in other finishes:

RIVANA Soap Dispenser