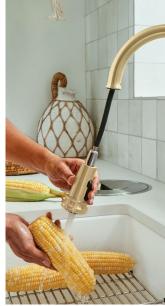

# **MODERN FARMHOUSE**

**UNIT Inspiration** 

drink. prep. clean.

- Turn everyday meal prep into cherished memories with a farmhouse BLANCO UNIT.
- Our apron-front sinks boast deep bowls and are available in three robust materials.
- Pair with our classic EMPRESSA faucets in Satin Gold for a luxurious experience.
- Simplify clean-up with the BOTTON II to help keep you organized.

| EMPRESSA BRIDGE SATIN GOLD NEW | IKON 33 APRON SINGLE BOWL<br>White | BOTTON II<br>Storage System |
|--------------------------------|------------------------------------|-----------------------------|
|                                |                                    |                             |
| See page 46 for details        | See page 19 for details            | See page 48 for details     |