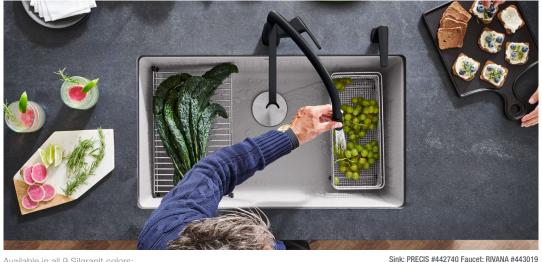

## **COLOR-COORDINATED**

**UNIT Inspiration** 

drink. prep. clean.

- Create a streamlined BLANCO UNIT by color coordinating with a SILGRANIT® sink and faucet.
- Silgranit sinks are beloved for their stone-like appearance and pleasant feel.
- Customize the level of color in the faucet with either our full or dual finish offerings.
- Bring calm to the chaos under the sink with the BOTTON II, an organization solution.

| LINUS<br>COAL BLACK     | VINTERA 30 SUPER SINGLE APRON<br>COAL BLACK | BOTTON II<br>Storage System |
|-------------------------|---------------------------------------------|-----------------------------|
|                         |                                             |                             |
| See page 41 for details | See page 18 for details                     | See page 48 for details     |