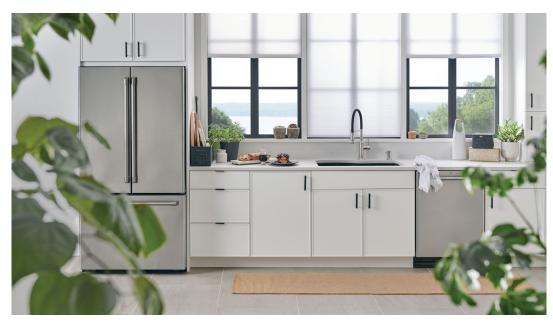

### WHAT IS A BLANCO UNIT?

Everything you need, all in one place.

A BLANCO UNIT is a seamless, fully-integrated kitchen water hub solution designed to make everyday life in the kitchen easier. The combination of a BLANCO sink, faucet and accessories streamlines how you operate in the kitchen and enhances your experience with water. Everything you need to **drink, prep and clean** is all in one place.

The water hub plays a vital role in kitchen activities, over 60 percent of kitchen time is spent in this space. The BLANCO UNIT meets your needs by being a source for drinking and cooking assistance, a place for food preparation and a system for cleaning up life's messes.

### **HOW TO CHOOSE A BLANCO UNIT**

Seamlessly integrated sink, faucet and cabinet organization.