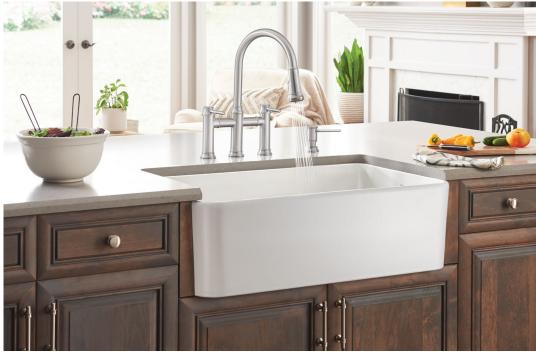

# **MODERN FARMHOUSE**

**UNIT Inspiration** 

drink. prep. clean.

- Turn everyday meal prep into cherished memories with a farmhouse BLANCO UNIT.
- Our apron-front sinks boast deep bowls and are available in three robust materials.
- Pair with our classic EMPRESSA faucets in Satin Gold for a luxurious experience.
- Simplify clean-up with the BOTTON II to help keep you organized.

| EMPRESSA BRIDGE SATIN GOLD NEW | IKON 33 APRON SINGLE BOWL<br>White | BOTTON II<br>Storage System |
|--------------------------------|------------------------------------|-----------------------------|
|                                |                                    |                             |
| See page 46 for details        | See page 19 for details            | See page 48 for details     |