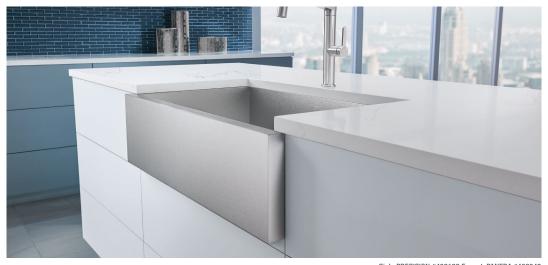

#### A BLANCO UNIT starts with a sink

There are strong trends in kitchen design for various sink styles, but the decision should be made based on how the water hub will be used. There are many options to consider: farmhouse or standard undermount, single bowl or double bowl, Silgranit or stainless steel. How your kitchen is used will impact your sink selection.

#### Farmhouse sinks

Most farmhouse sinks have a customized undermount installation, however please refer to individual product instructions for more details.