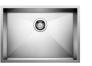

### **VINTERA™**

Modern simplicity. Vintage inspired.

LIMITED LIFETIME WARRANTY

Vintage inspired design brings the new VINTERA farmhouse sink collection. The VINTERA is spacious and sleek with a slim 6 1/2 inch apron and generous 9-inch bowl depth. The VINTERA also allows for a striking flushmount installation.

Available in all 9 Silgranit colors:

VINTERA 33 EQUAL DOUBLE APRON (33" x 19")

VINTERA 30 SUPER SINGLE APRON (30" x 19")

Undermount Flushmount

Slim apron design