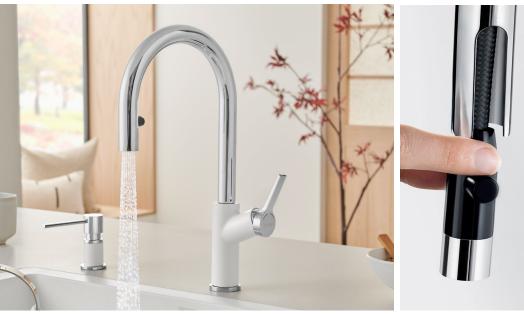

## **URBENA™**

Color-coordinated.

LIMITED LIFETIME WARRANTY

Recognized with the prestigious Red Dot Design Award, the URBENA kitchen faucet collection is the ultimate blend of function and design. Intelligently designed with a hidden sprayhead activated by an almost invisible control button and an ergonomically angled faucet handle that controls water with ease.

Sink: VINTERA #526550 Faucet: URBENA #526391

Also available in other finishes:

Chrome /

Chrome /

Chromel /