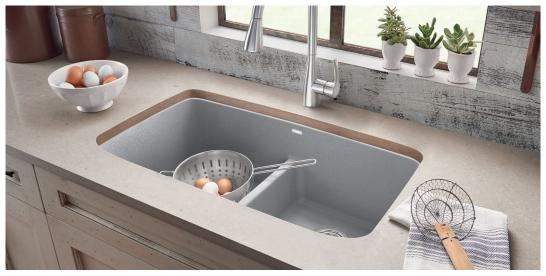

### **VALEA®**

The everyday sink that goes beyond everyday expectations.

LIMITED LIFETIME WARRANTY

Spacious and durable, the VALEA is designed for hardworking kitchens. Its beautifully designed gentle shape is comfortable, spacious and practical.

Available in all 9 Silgranit colors:

Sink: VALEA #442755 Faucet: ATURA #442210

VALEA EQUAL DOUBLE LOW DIVIDE

(32" x 19")

**(** 

VALEA SUPER SINGLE (32" x 19")

VALEA 27 (27" x 18")