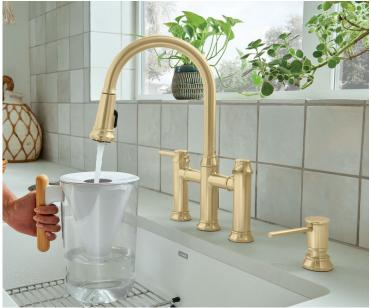

# **MODERN FARMHOUSE**

**UNIT Inspiration** 

drink. prep. clean.

- Turn everyday meal prep into cherished memories with a farmhouse BLANCO UNIT.
- Our apron-front sinks boast deep bowls and are available in three robust materials.
- Pair with our classic EMPRESSA faucets in Satin Gold for a luxurious experience.
- Simplify clean-up with the BOTTON II to help keep you organized.

| EMPRESSA BRIDGE SATIN GOLD NEW | IKON 33 APRON SINGLE BOWL<br>White | BOTTON II<br>Storage System |
|--------------------------------|------------------------------------|-----------------------------|
|                                |                                    |                             |
| See page 46 for details        | See page 19 for details            | See page 48 for details     |