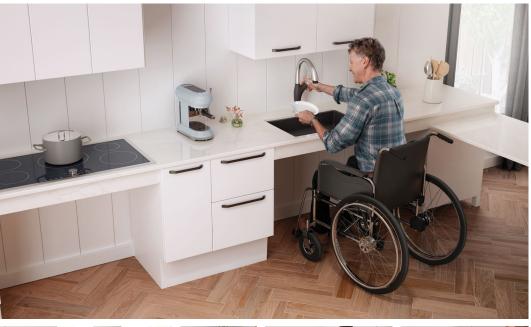

## **ADA SINKS**

Greater accessibility by design.

Everybody can appreciate a kitchen that is spacious, organized, safe and well-planned. Designing for accessibility helps people engage with their environment with greater ease. Accessible design incorporates long term design elements that provide flexibility for families, couples, and individuals with a diverse range of ages and abilities. Universal kitchen design maximizes independence and maneuverability for everyone in your home.

PRECIS ADA SINGLE BOWL (25" x 18")

QUATRUS RO MEDIUM SINGLE BOWL ADA (25" x 18")

STELLAR SINGLE BOWL ADA (28" x 18")