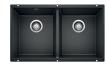

| LINUS<br>COAL BLACK     | VINTERA 30 SUPER SINGLE APRON<br>COAL BLACK | BOTTON II<br>Storage System |
|-------------------------|---------------------------------------------|-----------------------------|
|                         |                                             |                             |
| See page 41 for details | See page 18 for details                     | See page 48 for details     |