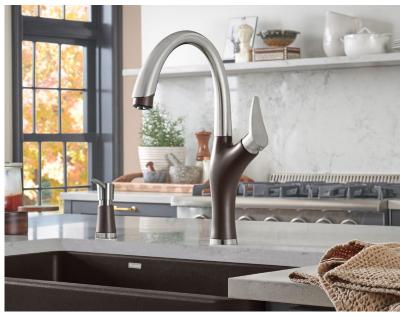

## **COLOR-COORDINATED**

**UNIT Inspiration** 

drink. prep. clean.

- Create a streamlined BLANCO UNIT by color coordinating with a SILGRANIT® sink and faucet.
- Silgranit sinks are beloved for their stone-like appearance and pleasant feel.
- Customize the level of color in the faucet with either our full or dual finish offerings.
- Bring calm to the chaos under the sink with the BOTTON II, an organization solution.

| LINUS<br>COAL BLACK     | VINTERA 30 SUPER SINGLE APRON<br>COAL BLACK | BOTTON II<br>Storage System |
|-------------------------|---------------------------------------------|-----------------------------|
|                         |                                             |                             |
| See page 41 for details | See page 18 for details                     | See page 48 for details     |