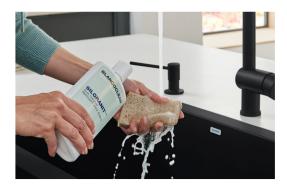

#### **How to Clean SILGRANIT**

Daily cleaning: to clean marks and everyday traces of use from your sink, all you need is a sponge, mild dish soap or baking soda and water:

- Moisten the sponge under running water
- Add a small amount of dish soap or baking soda onto the soft side of the sponge
- With the soft side of the sponge, wipe in small, circular movements
- Rinse your sink with clean water and dry it with a microfiber cloth

**Weekly cleaning:** Limescale is a common challenge for Silgranit sinks. Did you know that most stains are caused by discoloration adhering to limescale? When you remove limescale, you also remove stubborn stains. We recommend removing limescale before starting any deep cleaning process. BLANCOCLEAN Daily+ for Silgranit or any mild acid-based cleaners (like lemon or vinegar) will remove limescale.

- Pour BLANCOCLEAN Daily+ on the sink area to be cleaned
- Leave for 1-2 minutes to take effect
- · Wipe with a wet cloth or soft sponge
- Rinse the surface with water and dry with a microfiber cloth

**Deep cleaning:** once or twice a year we recommend to deep clean your sink with a mild liquid/gel laundry detergent: