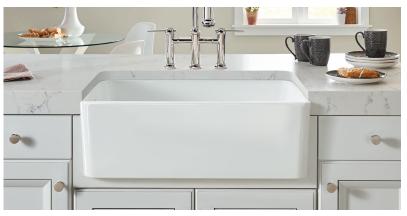

### **VINTERA™**

Modern simplicity. Vintage inspired.

LIMITED LIFETIME WARRANTY

Vintage inspired design brings the new VINTERA farmhouse sink collection. The VINTERA is spacious and sleek with a slim 6 1/2 inch apron and generous 9-inch bowl depth. The VINTERA also allows for a striking flushmount installation.

Available in all 9 Silgranit colors:

VINTERA 33 EQUAL DOUBLE APRON (33" x 19")

VINTERA 30 SUPER SINGLE APRON (30" x 19")

Undermount Flushmount

Slim apron design