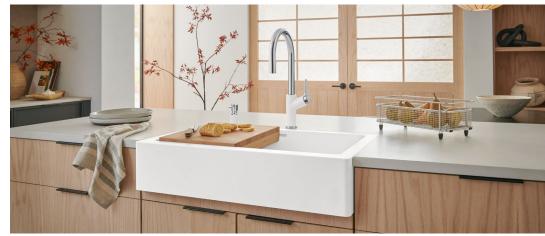

#### A BLANCO UNIT starts with a sink

There are strong trends in kitchen design for various sink styles, but the decision should be made based on how the water hub will be used. There are many options to consider: farmhouse or standard undermount, single bowl or double bowl, Silgranit or stainless steel. How your kitchen is used will impact your sink selection.

#### Farmhouse sinks

Most farmhouse sinks have a customized undermount installation, however please refer to individual product instructions for more details.