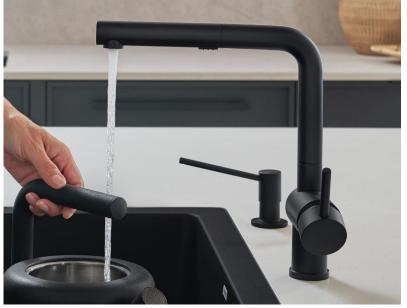

### **MATTE BLACK**

Embrace Bold.

NEW

Black is here to stay - it's not a phase, it's a lifestyle. Whether you need a pop of contrast in a white kitchen or a dramatic accent to complement dark countertops, Matte Black is a versatile finish that works with a variety of colors and design styles. Disguise the rigors of everyday use by adding a Matte Black faucet as the finishing statement to your BLANCO UNIT. Bold, confident and sophisticated, just like you.