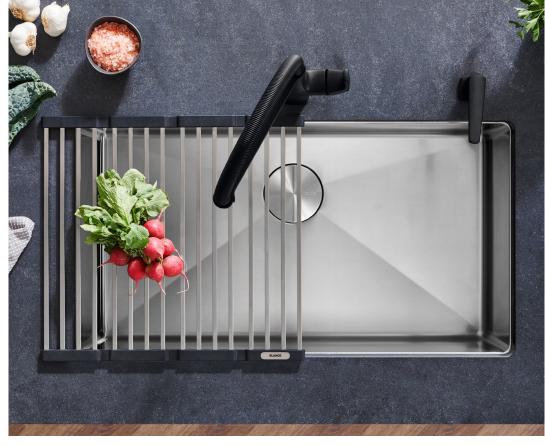

### **FOLDABLE GRID**

One tool, endless versatility.

It is often the clever accessories that make everyday kitchen tasks so much more convenient and efficient. The new foldable grid is just that, a multi-purpose sink accessory designed to maximize space above the bowl. Use it as a rack for rinsing produce, drying dishes, heat protection for countertops or a practical addition to the worktop to help ease prep and fill pots. The options are limitless, making it an indispensable tool in your kitchen.

The foldable grid is made of high-quality stainless steel rods, connected by flexible, slip-proof silicon for added stability. When it is not in use, it can be folded up and stowed at the edge of the sink or in your cabinet. The foldable grid is a recommended optional accessory for a variety of sink and bowls.

(18-1/8x17-5/16")