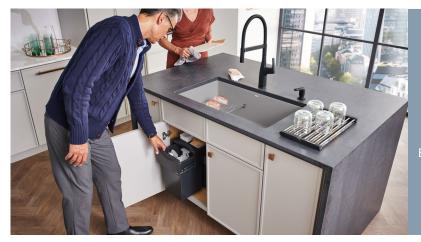

### **CLEAN**

Clean up as you go. Life in the kitchen can get disorganized, especially under the sink. Complete your BLANCO UNIT with the innovative BOTTON II, a storage system designed to hold cleaning supplies and recycling material under the sink and out of sight. Don't sacrifice space, maximize it.

#### Maximize your base cabinet

The combination of a BLANCO faucet and sink has benefits that will last a lifetime, but to truly make the most of this area, you must organize it! Sink cabinets have great potential for optimizing workflow by keeping cleaning products and/or recycling items organized and easily accessible, providing a clean, flexible solution right where it's needed.