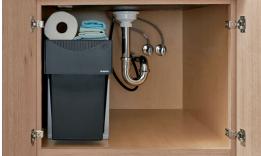

### **CLEAN**

Clean up as you go. Life in the kitchen can get disorganized, especially under the sink. Complete your BLANCO UNIT with the innovative BOTTON II, a storage system designed to hold cleaning supplies and recycling material under the sink and out of sight. Don't sacrifice space, maximize it.

#### Maximize your base cabinet

The combination of a BLANCO faucet and sink has benefits that will last a lifetime, but to truly make the most of this area, you must organize it! Sink cabinets have great potential for optimizing workflow by keeping cleaning products and/or recycling items organized and easily accessible, providing a clean, flexible solution right where it's needed.

## **BOTTON II STORAGE SOLUTION**

NEW

Cleaning and organizing just got easier with the BOTTON II.

Say goodbye to clutter underneath the sink. Introducing the innovative BOTTON II, a storage system perfect for holding cleaning supplies and recycling material under the sink and out of sight. The BOTTON II is designed to easily fit underneath your sink, maximize storage and increase functionality of this often ignored but frequently used cabinet.

Extremely sturdy thanks to the U-shaped steel sheet profile, it features two removable 4-gallons capacity bins with handles. Enhance your BLANCO UNIT workflow while you prep and clean with the multi-purpose BOTTON II.