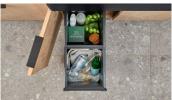

## **BOTTON II STORAGE SOLUTION**

NEW

Cleaning and organizing just got easier with the BOTTON II.

Say goodbye to clutter underneath the sink. Introducing the innovative BOTTON II, a storage system perfect for holding cleaning supplies and recycling material under the sink and out of sight. The BOTTON II is designed to easily fit underneath your sink, maximize storage and increase functionality of this often ignored but frequently used cabinet.

Extremely sturdy thanks to the U-shaped steel sheet profile, it features two removable 4-gallons capacity bins with handles. Enhance your BLANCO UNIT workflow while you prep and clean with the multi-purpose BOTTON II.