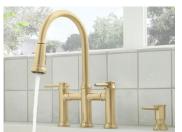

## **EMPRESSA®**

Classic.

LIMITED LIFETIME WARRANTY

Inspired by German wine country, the EMPRESSA collection is an elegant addition to the BLANCO faucet portfolio and works beautifully with modern farmhouse sinks. Enjoy the look of vintage wine press handles, pulldown sprayheads and dual spray functionality across the entire collection.

1.5 GPM

Sink: IKON #401899 Faucet: EMPRESSA #442981

EMPRESSA HIGH ARC

EMPRESSA BAR

Also available in other finishes:

**EMPRESSA Soap Dispenser** 