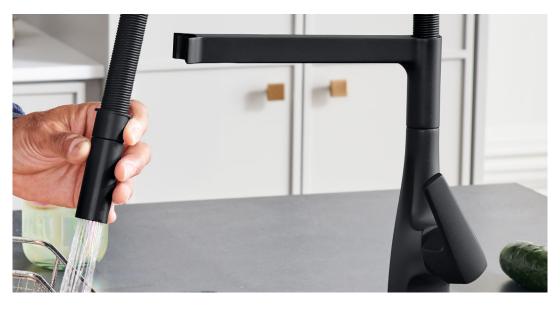

### **MATTE BLACK**

Embrace Bold.

NEW

Black is here to stay - it's not a phase, it's a lifestyle. Whether you need a pop of contrast in a white kitchen or a dramatic accent to complement dark countertops, Matte Black is a versatile finish that works with a variety of colors and design styles. Disguise the rigors of everyday use by adding a Matte Black faucet as the finishing statement to your BLANCO UNIT. Bold, confident and sophisticated, just like you.

### **Faucet Families Available in Matte Black Finishes**

NEW

**EMPRESSA** 

RIVANA

**ATURA** 