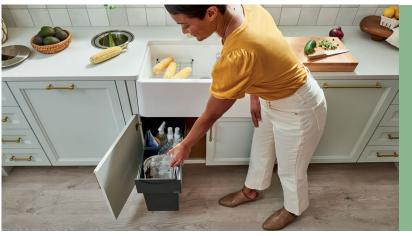

### **CLEAN**

Clean up as you go. Life in the kitchen can get disorganized, especially under the sink. Complete your BLANCO UNIT with the innovative BOTTON II, a storage system designed to hold cleaning supplies and recycling material under the sink and out of sight. Don't sacrifice space, maximize it.

## **BOTTON II STORAGE SOLUTION**

NEW

Cleaning and organizing just got easier with the BOTTON II.

Say goodbye to clutter underneath the sink. Introducing the innovative BOTTON II, a storage system perfect for holding cleaning supplies and recycling material under the sink and out of sight. The BOTTON II is designed to easily fit underneath your sink, maximize storage and increase functionality of this often ignored but frequently used cabinet.

Extremely sturdy thanks to the U-shaped steel sheet profile, it features two removable 4-gallons capacity bins with handles. Enhance your BLANCO UNIT workflow while you prep and clean with the multi-purpose BOTTON II.