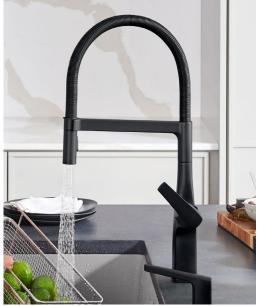

## **SEMI-PRO HOME CHEF**

**UNIT Inspiration** 

clean.

drink. prep.

- Elevate your culinary skills with a professionally-inspired BLANCO UNIT.
- Opt for a classic stainless steel sink or a pop of Silgranit color.
- Embrace bold with a semi-pro faucet in our new Matte Black finish.
- The ultimate workstation is not complete without accessories.
- Streamline your workflow with the BOTTON II, storage where you need it most.

### **MATTE BLACK**

Embrace Bold.

NEW

Black is here to stay - it's not a phase, it's a lifestyle. Whether you need a pop of contrast in a white kitchen or a dramatic accent to complement dark countertops, Matte Black is a versatile finish that works with a variety of colors and design styles. Disguise the rigors of everyday use by adding a Matte Black faucet as the finishing statement to your BLANCO UNIT. Bold, confident and sophisticated, just like you.