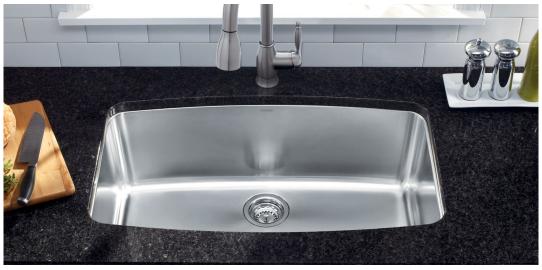

### STAINLESS STEEL SINKS

Classic, Timeless, Beautiful,

BLANCO offers the ultimate in stainless steel quality and craftsmanship. Built with superior 304 series steel, convenient features and German engineering, BLANCO offers a wide range of stainless steel sink styles. BLANCO stainless steel sinks are supported by a Limited Lifetime Warranty.

## PRECISION™ RO

Art of precision in every detail.

LIMITED LIFETIME WARRANTY

The PRECISION R0 collection offers some of BLANCO's finest stainless steel sink technologies. Precision, symmetry, and zero-radius corners are united for an extraordinary experience. PRECISION sinks are the ultimate choice in kitchen design.

Sink: PRECISION #402122 Faucet: PANERA #402043

PRECISION RO DURINOX APRON SUPER SINGLE (32" x 19-1/2")

PRECISION 16 R0 APRON SUPER SINGLE (32" x 19-1/2")

PRECISION 16 R0 1-3/4 (33" x 18")

PRECISION 16 R0 LARGE EQUAL DOUBLE (37" x 18")

PRECISION 16 R0
MEDIUM EQUAL DOUBLE
(32" x 18")

PRECISION R0 1-1/2 (33" x 18")

PRECISION RO SUPER SINGLE (32" x 19")

PRECISION 16 R0 SUPER SINGLE (32" x 18")

PRECISION 16 R0 MEDIUM (25" x 18")

PRECISION 16 R0 SMALL (HORIZONTAL) (22" x 18")

PRECISION 16 R0 LARGE SINGLE (19" x 18")

PRECISION RO BAR (17" x 17")

PRECISION 16 R0 MEDIUM (VERTICAL) (15" x 18")