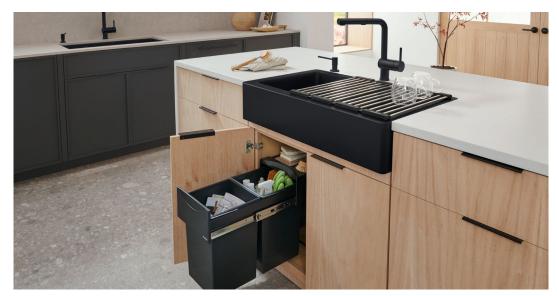

### **CLEAN**

Clean up as you go. Life in the kitchen can get disorganized, especially under the sink. Complete your BLANCO UNIT with the innovative BOTTON II, a storage system designed to hold cleaning supplies and recycling material under the sink and out of sight. Don't sacrifice space, maximize it.

## **BOTTON II STORAGE SOLUTION**

NEW

Cleaning and organizing just got easier with the BOTTON II.

Say goodbye to clutter underneath the sink. Introducing the innovative BOTTON II, a storage system perfect for holding cleaning supplies and recycling material under the sink and out of sight. The BOTTON II is designed to easily fit underneath your sink, maximize storage and increase functionality of this often ignored but frequently used cabinet.

Extremely sturdy thanks to the U-shaped steel sheet profile, it features two removable 4-gallons capacity bins with handles. Enhance your BLANCO UNIT workflow while you prep and clean with the multi-purpose BOTTON II.