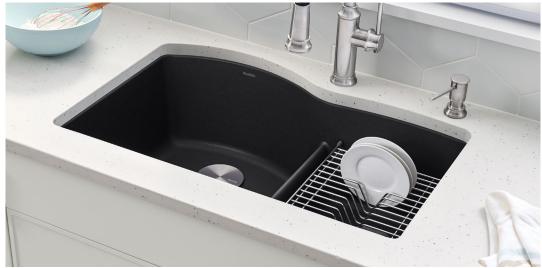

### **PERFORMA®**

Indulge in the performance, function and beauty.

LIMITED LIFETIME WARRANTY

Indulge in the ultimate performance of this colorful, functional and sleek collection. With unique shapes and lower 6" divides, you can easily maneuver long-handled pots or large pans right inside the sink. Custom-fitted accessories add functional prep.

Available in all 9 Silgranit colors:

Sink: PERFORMA #442939 Faucet: EMPRESSA #442500

PERFORMA CASCADE (32" x 19-1/2")

PERFORMA 1-3/4 LOW DIVIDE (33" x 19-1/16")

PERFORMA **EQUAL DOUBLE** (33" x 20")

PERFORMA BAR (17-1/2" x 17")