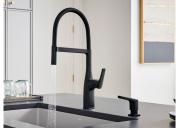

### **MATTE BLACK**

Embrace Bold.

NEW

Black is here to stay - it's not a phase, it's a lifestyle. Whether you need a pop of contrast in a white kitchen or a dramatic accent to complement dark countertops, Matte Black is a versatile finish that works with a variety of colors and design styles. Disguise the rigors of everyday use by adding a Matte Black faucet as the finishing statement to your BLANCO UNIT. Bold, confident and sophisticated, just like you.

### **Faucet Families Available in Matte Black Finishes**

NEW

**EMPRESSA** 

RIVANA

**ATURA** 