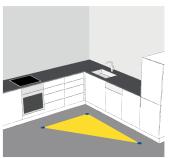

Detailed measurements and an understanding of access points for water, drainage and power supply are critical parts of the kitchen planning process. Every kitchen has three key areas: the water hub (sink and faucet), the cooking area (oven and stove) and storage (cabinets and refrigerator). Together they form the working triangle. When defining these three spaces, try to keep the distance between

them tight while still allowing enough space for safe maneuvering.