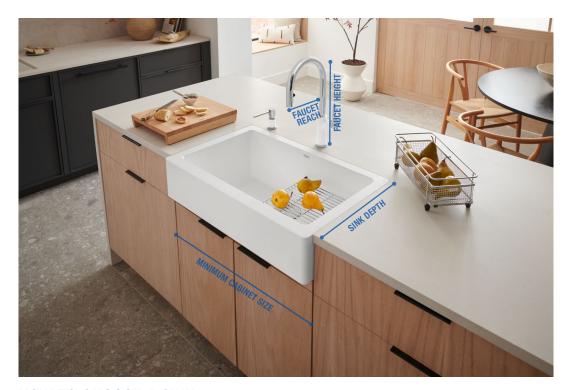

#### Faucet styles, features & finishes

Our high-quality faucets are easy to use and durable. Sustainably re-engineered with water saving benefits, determine what style will fit the design of your kitchen. Be sure to check critical faucet dimensions like height and reach. This will ensure there is adequate clearance above the faucet and that it's proportionate to the size of your sink.

#### Determine the size of your sink cabinet

- Standard kitchen cabinets come in size increments of 3" (for example 18", 21" 24", 27", 30", 33", 36" etc.).
- Measure from gable to gable (left to right). Be sure to measure from outside edge to outside edge.
- This is the minimum cabinet size. All BLANCO sinks indicate the minimum cabinet size requirements.

### Determine the depth of your countertop

 When installing an undermount sink, it is important to ensure that enough space is allocated for the faucet, fixtures and other materials behind the sink. We recommend consulting your installer.

### Faucet height

Ensure upper cabinetry doesn't interfere with the faucet. Consider a High Arc style for island installations or in front of windows.

#### Faucet reach

Check the proportions by measuring the spout's reach from its base to see if it's a fit with your sink.