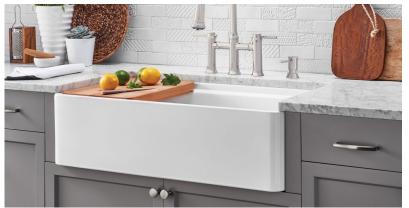

### Apron front masterpiece defined.

The IKON collection is the perfect farmhouse sink for relaxed, modern country kitchens boasting craftsmanship and rustic charm. With its prominent 10" apron, the IKON is made of durable Silgranit material and will withstand the demands of your busy household.

Available in all 9 Silgranit colors:

Anthracite

Cinder

Coal Black

Metallic Gray White Café Truffle Concrete Gray Biscuit

IKON 33 (33" x 19")

IKON 33 1-3/4 LOW DIVIDE (33" x 19")

IKON 30 (30" x 19")