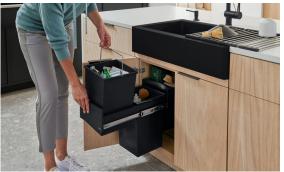

## **BOTTON II STORAGE SOLUTION**

NEW

Cleaning and organizing just got easier with the BOTTON II.

Say goodbye to clutter underneath the sink. Introducing the innovative BOTTON II, a storage system perfect for holding cleaning supplies and recycling material under the sink and out of sight. The BOTTON II is designed to easily fit underneath your sink, maximize storage and increase functionality of this often ignored but frequently used cabinet.

Extremely sturdy thanks to the U-shaped steel sheet profile, it features two removable 4-gallons capacity bins with handles. Enhance your BLANCO UNIT workflow while you prep and clean with the multi-purpose BOTTON II.