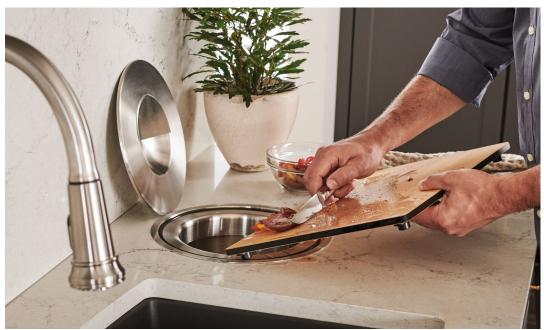

An elegant way to hide unsightly food particles trapped in your strainer. A diameter of 4 ½" seamlessly covers standard 3 ½" drains. Its flat surface reduces splashing and raised feet allow water to flow freely.

#### COLOR-COORDINATED DRAINS

Missing the finishing touch? BLANCO color-coordinated drains can be paired with our Silgranit sinks for a color-coordinated statement. Or choose stainless steel for a classic look. Our basket strainers and waste flanges fit the universal 3.5" drain opening.